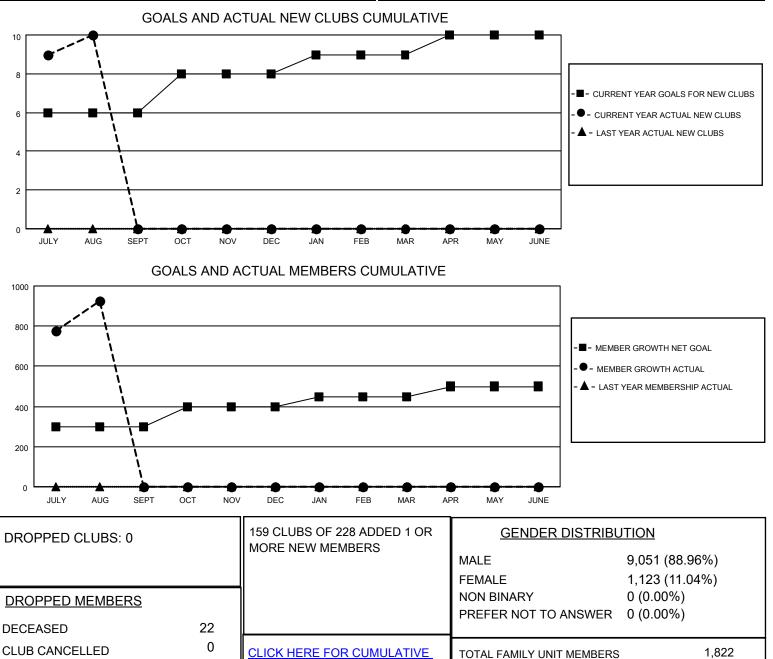

## LOCATION INDIA

District 324 F

Results as of: 8/31/2021

| Clubs                 |               |           |               | Members               |                        |                         |                                                    |
|-----------------------|---------------|-----------|---------------|-----------------------|------------------------|-------------------------|----------------------------------------------------|
| RESULTS FOR 2021-2022 |               |           |               | RESULTS FOR 2021-2022 |                        |                         |                                                    |
| QUARTER               | NEW CLUB GOAL | NEW CLUBS | DROPPED CLUBS | QUARTER MEM           | BER GROWTH NET<br>GOAL | MEMBER GROWTH<br>ACTUAL | DROPPED<br>MEMBERS ACTUAL<br>(including transfers) |
| JULY/AUG/SEPT         | 6             | 10        | 0             | JULY/AUG/SEPT         | 300                    | 1138                    | 176                                                |
| OCT/NOV/DEC           | 2             | 0         | 0             | OCT/NOV/DEC           | 100                    | 0                       | 0                                                  |
| JAN/FEB/MAR           | 1             | 0         | 0             | JAN/FEB/MAR           | 50                     | 0                       | 0                                                  |
| APR/MAY/JUNE          | 1             | 0         | 0             | APR/MAY/JUNE          | 50                     | 0                       | 0                                                  |